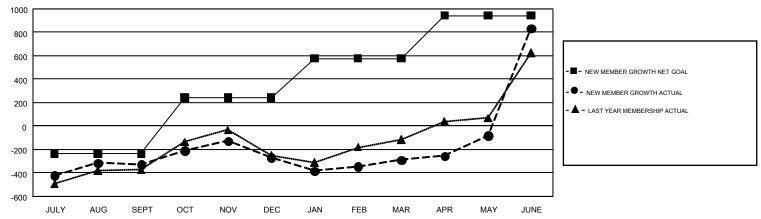

## GMT Constitutional Area 3, Group B

REPORT DOES NOT INCLUDE CLUBS IN UNDISTRICTED AREAS.

| Clubs                 |               |           |               | Members               |                                                                |                                                              |                                                    |  |
|-----------------------|---------------|-----------|---------------|-----------------------|----------------------------------------------------------------|--------------------------------------------------------------|----------------------------------------------------|--|
| RESULTS FOR 2016-2017 |               |           |               | RESULTS FOR 2016-2017 |                                                                |                                                              |                                                    |  |
| QUARTER               | NEW CLUB GOAL | NEW CLUBS | DROPPED CLUBS | QUARTER               | NEW MEMBER GROWTH<br>NET GOAL (not reinstated<br>or transfers) | NEW MEMBER<br>GROWTH ACTUAL (not<br>reinstated or transfers) | DROPPED<br>MEMBERS ACTUAL<br>(including transfers) |  |
| JULY/AUG/SEPT         | 6             | 5         | 1             | JULY/AUG/SEPT         | -238                                                           | 476                                                          | 806                                                |  |
| OCT/NOV/DEC           | 12            | 9         | 11            | OCT/NOV/DEC           | 480                                                            | 707                                                          | 646                                                |  |
| JAN/FEB/MAR           | 7             | 3         | 4             | JAN/FEB/MAR           | 336                                                            | 351                                                          | 372                                                |  |
| APR/MAY/JUNE          | 6             | 13        | 10            | APR/MAY/JUNE          | 366                                                            | 1,968                                                        | 843                                                |  |