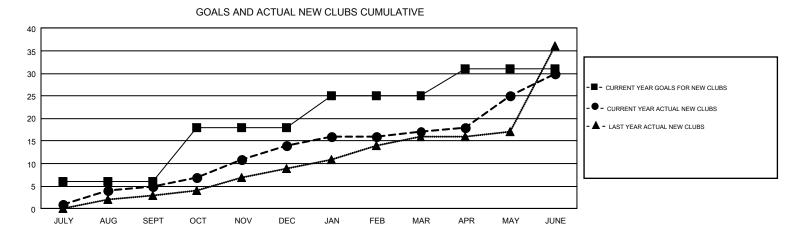

## GMT Constitutional Area 3, Group B

REPORT DOES NOT INCLUDE CLUBS IN UNDISTRICTED AREAS.

| Clubs                 |               |           |               | Members               |                                                                |                                                              |                                                    |  |
|-----------------------|---------------|-----------|---------------|-----------------------|----------------------------------------------------------------|--------------------------------------------------------------|----------------------------------------------------|--|
| RESULTS FOR 2016-2017 |               |           |               | RESULTS FOR 2016-2017 |                                                                |                                                              |                                                    |  |
| QUARTER               | NEW CLUB GOAL | NEW CLUBS | DROPPED CLUBS | QUARTER               | NEW MEMBER GROWTH<br>NET GOAL (not reinstated<br>or transfers) | NEW MEMBER<br>GROWTH ACTUAL (not<br>reinstated or transfers) | DROPPED<br>MEMBERS ACTUAL<br>(including transfers) |  |
| JULY/AUG/SEPT         | 6             | 5         | 1             | JULY/AUG/SEPT         | -238                                                           | 476                                                          | 806                                                |  |
| OCT/NOV/DEC           | 12            | 9         | 11            | OCT/NOV/DEC           | 480                                                            | 707                                                          | 646                                                |  |
| JAN/FEB/MAR           | 7             | 3         | 4             | JAN/FEB/MAR           | 336                                                            | 351                                                          | 372                                                |  |
| APR/MAY/JUNE          | 6             | 13        | 10            | APR/MAY/JUNE          | 366                                                            | 1,968                                                        | 843                                                |  |